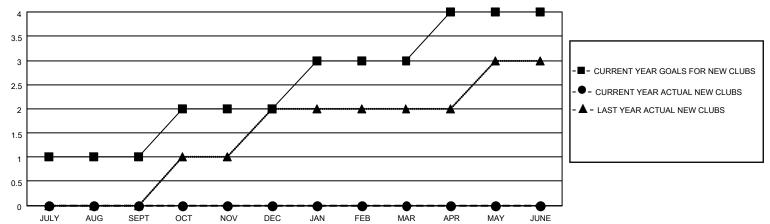

## GOALS AND ACTUAL NEW CLUBS CUMULATIVE

## MONTHLY MEMBERSHIP PROGRESS REPORT

LOCATION OHIO District 13 OH2 Results as of: 9/30/2021

| Clubs                 |               |           |               | Members               |                        |                         |                                                    |
|-----------------------|---------------|-----------|---------------|-----------------------|------------------------|-------------------------|----------------------------------------------------|
| RESULTS FOR 2021-2022 |               |           |               | RESULTS FOR 2021-2022 |                        |                         |                                                    |
| QUARTER               | NEW CLUB GOAL | NEW CLUBS | DROPPED CLUBS | QUARTER MEMB          | BER GROWTH NET<br>GOAL | MEMBER GROWTH<br>ACTUAL | DROPPED<br>MEMBERS ACTUAL<br>(including transfers) |
| JULY/AUG/SEPT         | 1             | 0         | 2             | JULY/AUG/SEPT         | 75                     | 29                      | 37                                                 |
| OCT/NOV/DEC           | 1             | 0         | 0             | OCT/NOV/DEC           | 75                     | 0                       | 0                                                  |
| JAN/FEB/MAR           | 1             | 0         | 0             | JAN/FEB/MAR           | 50                     | 0                       | 0                                                  |
| APR/MAY/JUNE          | 1             | 0         | 0             | APR/MAY/JUNE          | 50                     | 0                       | 0                                                  |