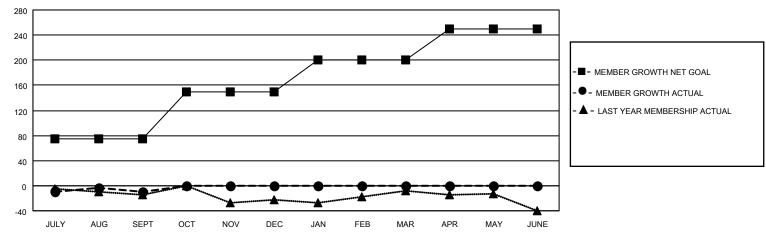

## GOALS AND ACTUAL MEMBERS CUMULATIVE

| DROPPED CLUBS: 2 |    | 14 CLUBS OF 58 ADDED 1 OR<br>MORE NEW MEMBERS | GENDER DISTRIBUTION             |                                |  |
|------------------|----|-----------------------------------------------|---------------------------------|--------------------------------|--|
|                  |    | WORE NEW WEINBERS                             | MALE<br>FEMALE                  | 1,215 (70.52%)<br>508 (29.48%) |  |
| DROPPED MEMBERS  |    |                                               | NON BINARY PREFER NOT TO ANSWER | 0 (0.00%)                      |  |
| DECEASED         | 7  |                                               | THE ERROT TO ANOWER             | 0 (0.0070)                     |  |
| CLUB CANCELLED   | 0  | CLICK HERE FOR CUMULATIVE                     | TOTAL FAMILY UNIT MEMBERS       | 374                            |  |
| OTHER            | 30 | MEMBERSHIP DATA                               |                                 |                                |  |
| TOTAL            | 37 |                                               | FAMILY MEMBERS PAYING HAI       | LF DUES 191                    |  |

## MONTHLY MEMBERSHIP PROGRESS REPORT

LOCATION OHIO District 13 OH2 Results as of: 9/30/2021

| Clubs                 |               |           |               | Members               |                        |                         |                                                    |
|-----------------------|---------------|-----------|---------------|-----------------------|------------------------|-------------------------|----------------------------------------------------|
| RESULTS FOR 2021-2022 |               |           |               | RESULTS FOR 2021-2022 |                        |                         |                                                    |
| QUARTER               | NEW CLUB GOAL | NEW CLUBS | DROPPED CLUBS | QUARTER MEMB          | BER GROWTH NET<br>GOAL | MEMBER GROWTH<br>ACTUAL | DROPPED<br>MEMBERS ACTUAL<br>(including transfers) |
| JULY/AUG/SEPT         | 1             | 0         | 2             | JULY/AUG/SEPT         | 75                     | 29                      | 37                                                 |
| OCT/NOV/DEC           | 1             | 0         | 0             | OCT/NOV/DEC           | 75                     | 0                       | 0                                                  |
| JAN/FEB/MAR           | 1             | 0         | 0             | JAN/FEB/MAR           | 50                     | 0                       | 0                                                  |
| APR/MAY/JUNE          | 1             | 0         | 0             | APR/MAY/JUNE          | 50                     | 0                       | 0                                                  |